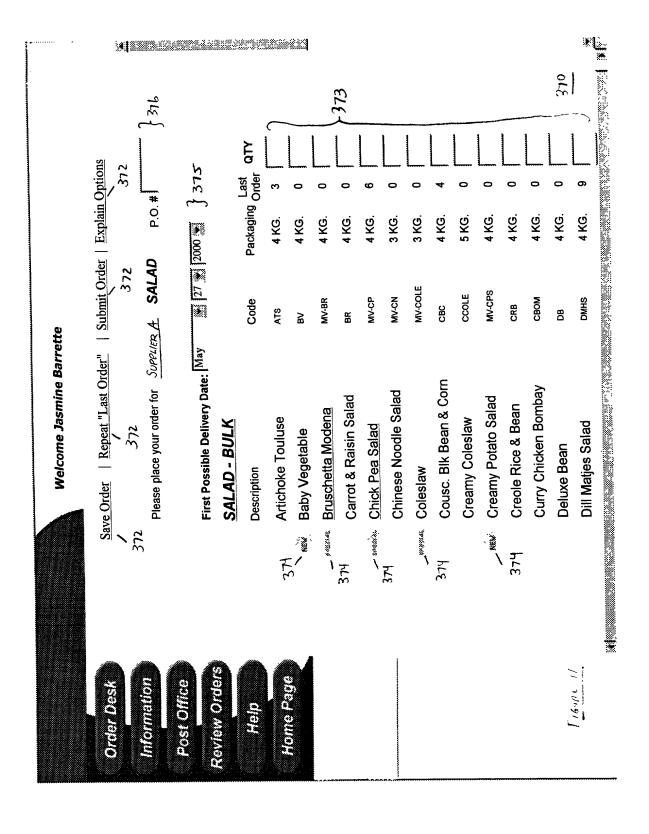

|          | Feature Price             | 20% off                           | 20% off              | 20% off              | 20% off              | 20% off              | 20% off              |     | -                         |
|----------|---------------------------|-----------------------------------|----------------------|----------------------|----------------------|----------------------|----------------------|-----|---------------------------|
| Specials | Code Packaging Feature Fe | Thtough May 30, 2000              | Thtough May 30, 2000 | Thtough May 30, 2000 | Thtough May 30, 2000 | Thtough May 30, 2000 | Thtough May 30, 2000 | £   | Proceed to Order Page 35- |
| Sp       | Packagi                   | 4 KG.                             | MV-CP 4 KG.          | MV-COLE 3 KG.        | 4 KG.                | 4 KG.                | MV-CD 4 KG.          | •   | roceed to                 |
| FR       | Code                      | a MV-BR                           | MV-CP                | MV-COL               | ORZ                  | ×                    | MV-CD                | í   | <u>-</u>                  |
| Suprier  | Item                      | 352 Bruschetta Modena MV-BR 4 KG. | Chick Pea Salad      | Colesiaw             | Orzo Salsa Salad     | 352 Waldorf Salad    | Caesar Dressing      |     |                           |
|          | ć                         | dg<br>dg                          | \                    | 355                  | 325                  | 355                  | 355                  | 352 |                           |